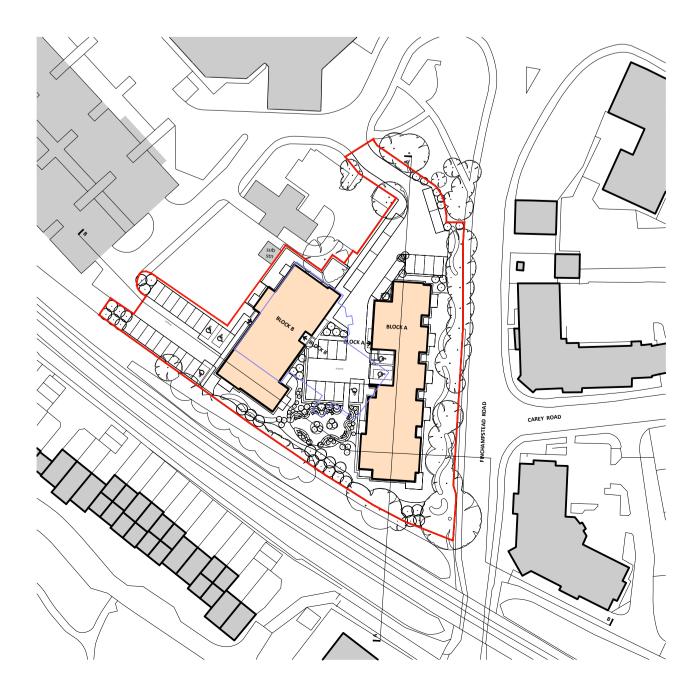

Section BB

G:\10961 West Forest Gate\2\_Planning\Drg Sheets\10961-PL\_012 sections AA BB.dwg

| Client:<br>Webb Core Offices PUT                                                |
|---------------------------------------------------------------------------------|
| Project:24 Church St West,<br>Woking, Surrey,<br>GU21 6HTWOKINGHAM01483 494 350 |
| Drawing Title:<br>Sections AA & BB                                              |
| <b>Architecture</b><br>Planning                                                 |
| Scale @ A1: Checked by : Date : Master Planning                                 |
| 1:200 SC Aug 2018 Urban Design<br>Interiors                                     |
| Job No: Stage : Drawing No : Rev :                                              |
| 10961 PL 011                                                                    |
| Issue Status:                                                                   |
| issue status.                                                                   |
| Construction Preliminary Woking                                                 |