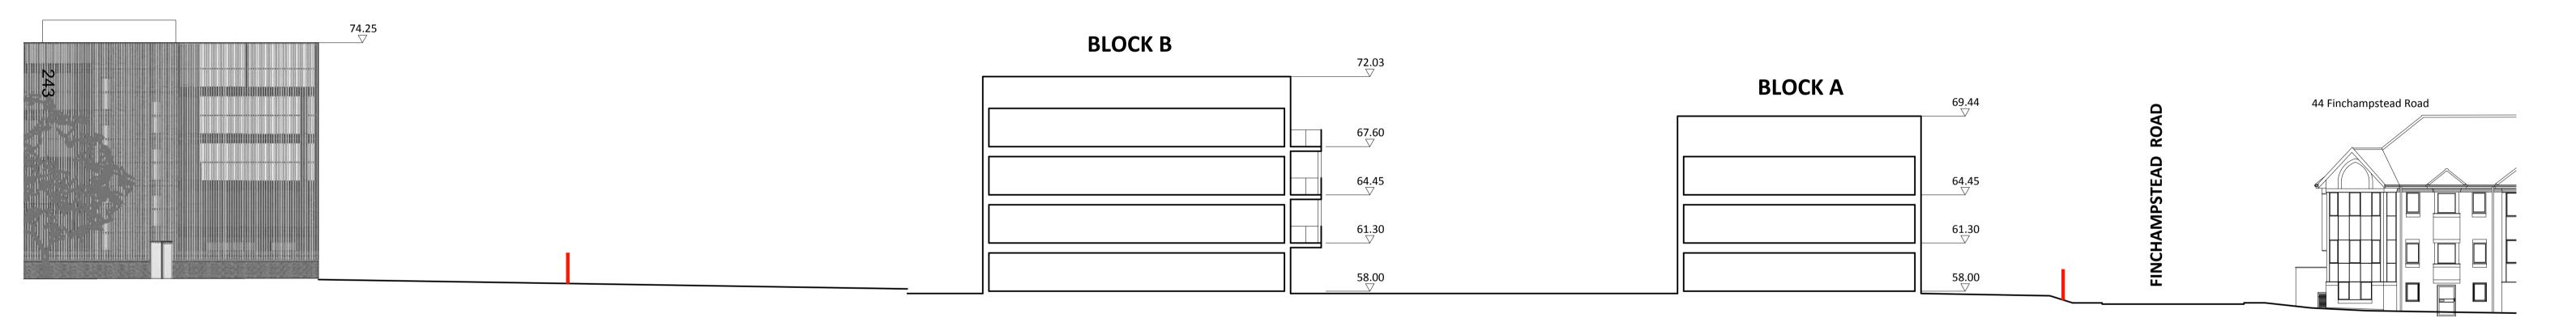

Section BB

G:\10961 West Forest Gate\2\_Planning\Drg Sheets\10961-PL\_012 sections AA BB.dwg

| Client:<br>Webb Core Offices PUT                                                |
|---------------------------------------------------------------------------------|
| Project:24 Church St West,<br>Woking, Surrey,<br>GU21 6HTWOKINGHAM01483 494 350 |
| Drawing Title:<br>Sections AA & BB                                              |
| <b>Architecture</b><br>Planning                                                 |
| Scale @ A1: Checked by : Date : Master Planning                                 |
| 1:200 SC Aug 2018 Urban Design<br>Interiors                                     |
| Job No: Stage : Drawing No : Rev :                                              |
| 10961 PL 011                                                                    |
| Issue Status:                                                                   |
| issue status.                                                                   |
| Construction Preliminary Woking                                                 |