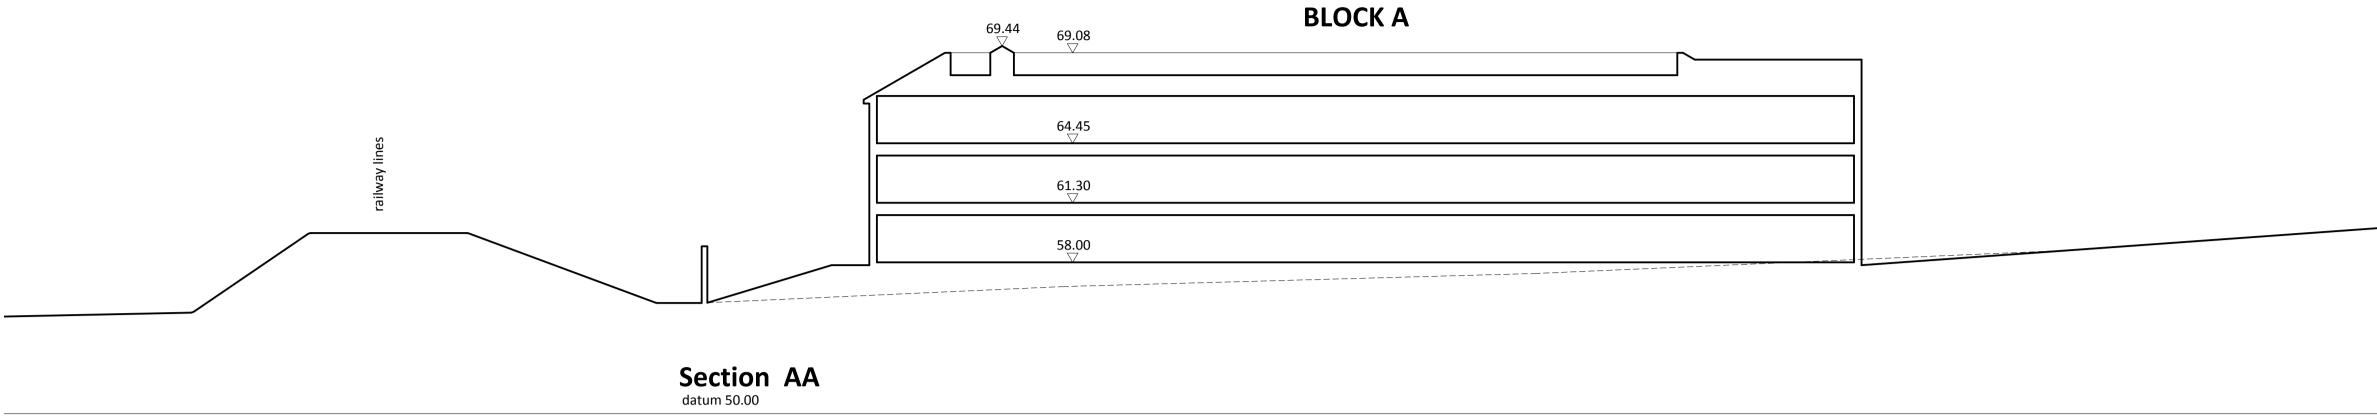

Section BB

G:\10961 West Forest Gate\2\_Planning\Drg Sheets\10961-PL\_012 sections AA BB.dwg

| Client:<br>Webb Core Offices PUT                                                |
|---------------------------------------------------------------------------------|
| Project:24 Church St West,<br>Woking, Surrey,<br>GU21 6HTWOKINGHAM01483 494 350 |
| Drawing Title:<br>Sections AA & BB                                              |
| <b>Architecture</b><br>Planning                                                 |
| Scale @ A1: Checked by : Date : Master Planning                                 |
| 1:200 SC Aug 2018 Urban Design<br>Interiors                                     |
| Job No: Stage : Drawing No : Rev :                                              |
| 10961 PL 011                                                                    |
| Issue Status:                                                                   |
| issue status.                                                                   |
| Construction Preliminary Woking                                                 |